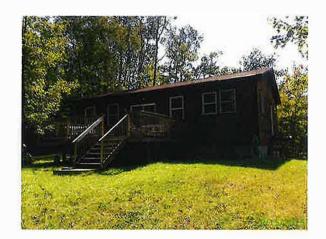

# County Board of Equalization Appeal Information Sheet

**Appointment Time:** 5:25 pm with Crouser

Owner Name: Patrick & Luann Corcoran

**Property ID#:** 07-0-010102

Physical Address: 32964 Peony Avenue, Aitkin, MN

Estimated Market Value 2021 Assessment: \$221,200

Classification 2021 Assessment: Seasonal – Residential Recreational

Estimated Market Value 2022 Assessment: \$ 289,800

Classification 2022 Assessment: Seasonal – Residential Recreational

**Decision of Local Board (if applicable):** Farm Island Township voted no change so we could gather and review more information to present to the County Board.

**Summary of Issue:** The value is too high for the area. Peony Avenue is a private road and not maintained by the county, and will never be (including snow plowing, fire service, etc.)

#### Assessor's Recommendation:

- COG (Common Owner Group) all four parcels: lakeshore and acreage.
- Discount lake frontage -35% to equalize around the lake.
- This would change the value of this parcel to \$ 272,000, a reduction of \$ 17,800.