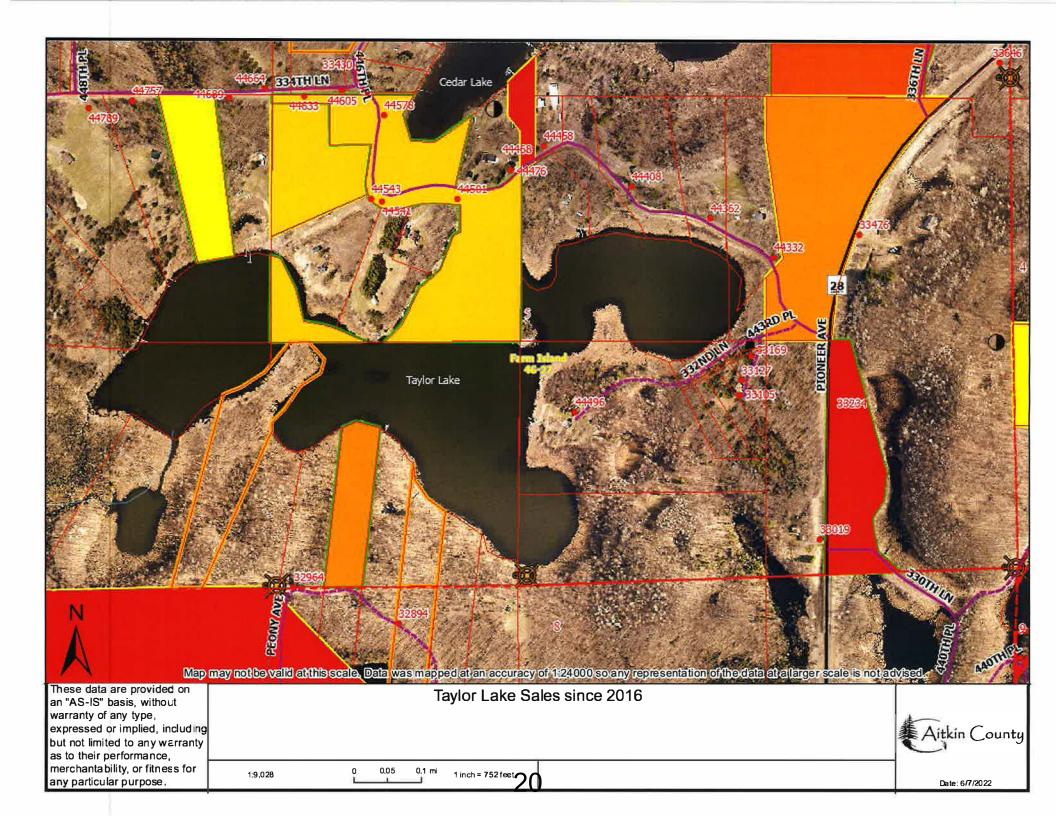

## Summary of Issue:

07-0-010105 and 07-0-015805 had been listed for sale at \$49,000 for 10 years, with no interest, particularly due to no access to Taylor Lake because of wetlands. The Corcoran's purchased the property in 2021 for \$45,000 at a sheriff sale and they felt like they were overpaying, but had no choice since their driveway in on the parcel (they had no deeded access). The value is now two times what the Corcoran's paid and they feel the value is overinflated.

07-0-010105 virtually has no lake access due to wetlands, therefore the Corcoran's feel the parcel should not be taxed as lakeshore.

DISTRICTS:

Twp/City : 7 FARM ISLAND TWP
School : 1 AITKIN
Lake : : 1016300 TAYLOR LAKE

LEGAL DESCRIPTION:

Sec/Twp/Rge: 5 46.0 27 Acres:

PT SE SW IN DOC 378403

Parcel notes:

NC 11/1/2021 SMW: NO ONE HERE. LEFT CARD RA 10/8/2019 SMW: NO ANSWER (2 CARS IN YARD) LEFT CARD. FOUND OWNERS OUT FOR WALK WHILE I WAS DRIVING TO NEXT PARCEL. WENT OVER INFO WITH THEM.