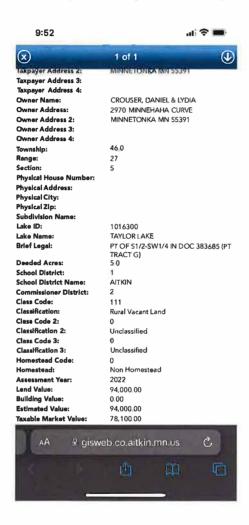

**DENNIS OR CHAD - 218-927-3571** 

26744 State Hwy. 210 • Aitkin, MN • 56431

See (NORDLAND T46N-R26W) Page 27

Bluff + wetland layer 2012 Green = Bluff

3.82

Fee Owner: 117176 FALCO:
CORCORAN, PATRICK & LUANN
TAXOBYER: 117176 FALCO:F.O.
CORCORAN, PATRICK & LUANN
2180 WALLINGFORD LN
WOODBURY MN 55125
Primary Address/911 #:
32964 PBONY AVE
AITKIN MN

DISTRICTS:

Twp/City : 7 FARM ISLAND TWP
School : 1 AITKIN
Lake : : 1016300 TAYLOR LAKE

LEGAL DESCRIPTION:

Sec/Twp/Rge: 5 46.0 27 Acres:

PT SE SW IN DOC 378403

Parcel notes:

NC 11/1/2021 SMW: NO ONE HERE. LEFT CARD RA 10/8/2019 SMW: NO ANSWER (2 CARS IN YARD) LEFT CARD. FOUND OWNERS OUT FOR WALK WHILE I WAS DRIVING TO NEXT PARCEL. WENT OVER INFO WITH THEM.