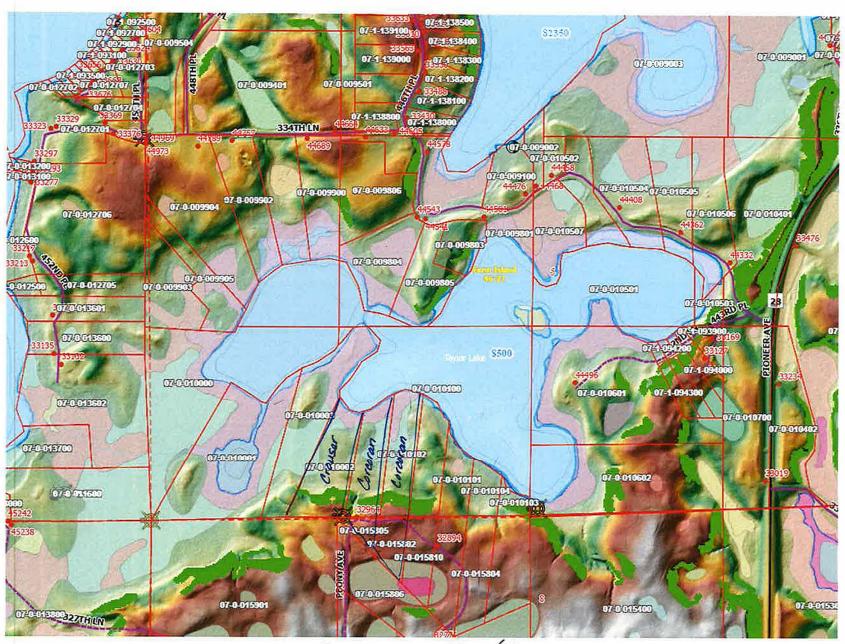

**DENNIS OR CHAD - 218-927-3571** 

26744 State Hwy. 210 • Aitkin, MN • 56431

See (NORDLAND T46N-R26W) Page 27

Bluff + wetland layer 2012 Green = Bluff

3.82

Fee Owner: 117176 FALCO:
CORCORAN, PATRICK & LUANN
TAXOBYER: 117176 FALCO:F.O.
CORCORAN, PATRICK & LUANN
2180 WALLINGFORD LN
WOODBURY MN 55125
Primary Address/911 #:
32964 PBONY AVE
AITKIN MN

DISTRICTS:

Twp/City : 7 FARM ISLAND TWP
School : 1 AITKIN
Lake : : 1016300 TAYLOR LAKE

LEGAL DESCRIPTION:

Sec/Twp/Rge: 5 46.0 27 Acres:

PT SE SW IN DOC 378403

Parcel notes:

NC 11/1/2021 SMW: NO ONE HERE. LEFT CARD RA 10/8/2019 SMW: NO ANSWER (2 CARS IN YARD) LEFT CARD. FOUND OWNERS OUT FOR WALK WHILE I WAS DRIVING TO NEXT PARCEL. WENT OVER INFO WITH THEM.