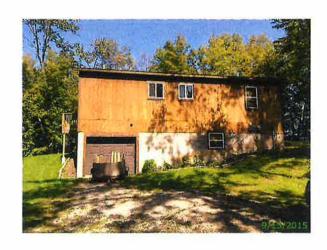

# County Board of Equalization Appeal Information Sheet

**Appointment Time:** 5:25 pm with Crouser

Owner Name: Patrick & Luann Corcoran

**Property ID#:** 07-0-010102

Physical Address: 32964 Peony Avenue, Aitkin, MN

Estimated Market Value 2021 Assessment: \$221,200

Classification 2021 Assessment: Seasonal – Residential Recreational

Estimated Market Value 2022 Assessment: \$ 289,800

Classification 2022 Assessment: Seasonal – Residential Recreational

**Decision of Local Board (if applicable):** Farm Island Township voted no change so we could gather and review more information to present to the County Board.

**Summary of Issue:** The value is too high for the area. Peony Avenue is a private road and not maintained by the county, and will never be (including snow plowing, fire service, etc.)

#### Assessor's Recommendation:

- COG (Common Owner Group) all four parcels: lakeshore and acreage.
- Discount lake frontage -35% to equalize around the lake.
- This would change the value of this parcel to \$ 272,000, a reduction of \$ 17,800.