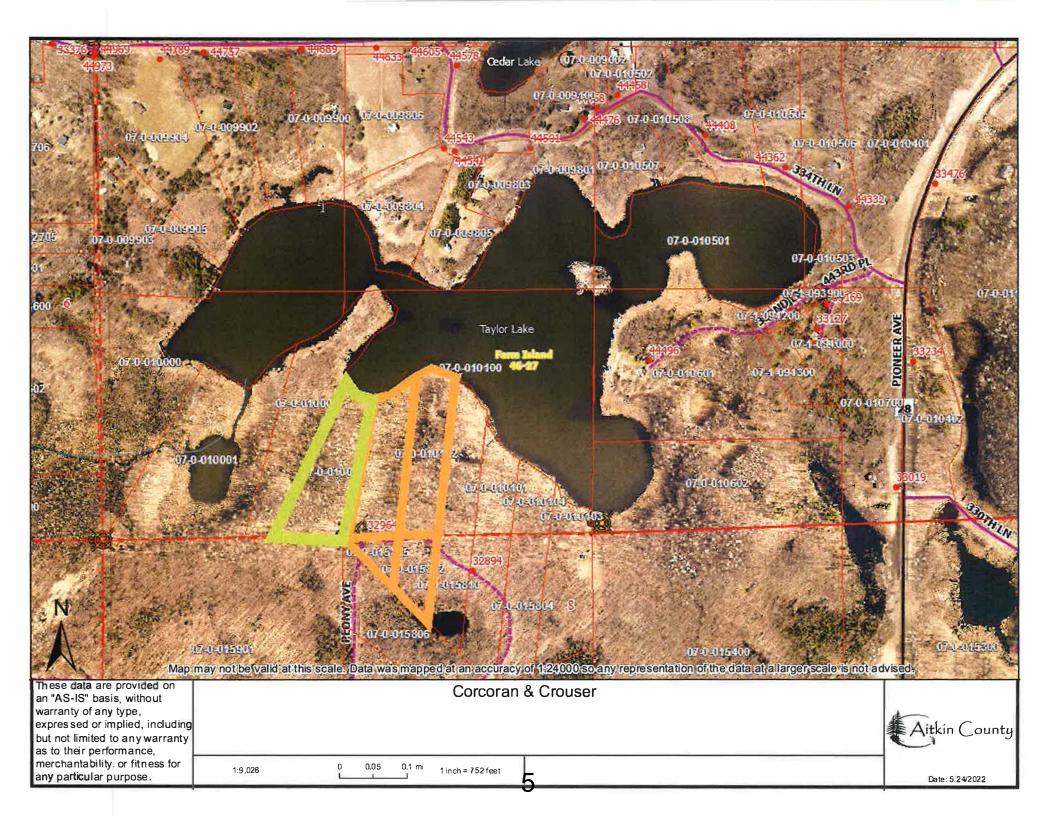

# County Board of Equalization Appeal Information Sheet

**Appointment Time:** 5:25 pm with Crouser

Owner Name: Patrick & Luann Corcoran

**Property ID#:** 07-0-010102

Physical Address: 32964 Peony Avenue, Aitkin, MN

# County Board of Equalization Appeal Information Sheet

**Appointment Time:** 5:25 pm with Crouser

Owner Name: Patrick & Luann Corcoran

**Property ID#:** 07-0-010105 & 07-0-015805

Physical Address: 32964 Peony Avenue, Aitkin, MN

## Summary of Issue:

07-0-010105 and 07-0-015805 had been listed for sale at \$49,000 for 10 years, with no interest, particularly due to no access to Taylor Lake because of wetlands. The Corcoran's purchased the property in 2021 for \$45,000 at a sheriff sale and they felt like they were overpaying, but had no choice since their driveway in on the parcel (they had no deeded access). The value is now two times what the Corcoran's paid and they feel the value is overinflated.

07-0-010105 virtually has no lake access due to wetlands, therefore the Corcoran's feel the parcel should not be taxed as lakeshore.

# County Board of Equalization Appeal Information Sheet

Appointment Time: 5:25 pm with Crouser

Owner Name: Patrick & Luann Corcoran

**Property ID#:** 07-0-015802

Physical Address: 32964 Peony Avenue, Aitkin, MN

**DENNIS OR CHAD - 218-927-3571** 

26744 State Hwy. 210 • Aitkin, MN • 56431

See (NORDLAND T46N-R26W) Page 27

Bluff + wetland layer 2012 Green = Bluff

3.82

Fee Owner: 117176 FALCO:
CORCORAN, PATRICK & LUANN
TAXOBYER: 117176 FALCO:F.O.
CORCORAN, PATRICK & LUANN
2180 WALLINGFORD LN
WOODBURY MN 55125
Primary Address/911 #:
32964 PBONY AVE
AITKIN MN

DISTRICTS:

Twp/City : 7 FARM ISLAND TWP
School : 1 AITKIN
Lake : : 1016300 TAYLOR LAKE

LEGAL DESCRIPTION:

Sec/Twp/Rge: 5 46.0 27 Acres:

PT SE SW IN DOC 378403

Parcel notes:

NC 11/1/2021 SMW: NO ONE HERE. LEFT CARD RA 10/8/2019 SMW: NO ANSWER (2 CARS IN YARD) LEFT CARD. FOUND OWNERS OUT FOR WALK WHILE I WAS DRIVING TO NEXT PARCEL. WENT OVER INFO WITH THEM.