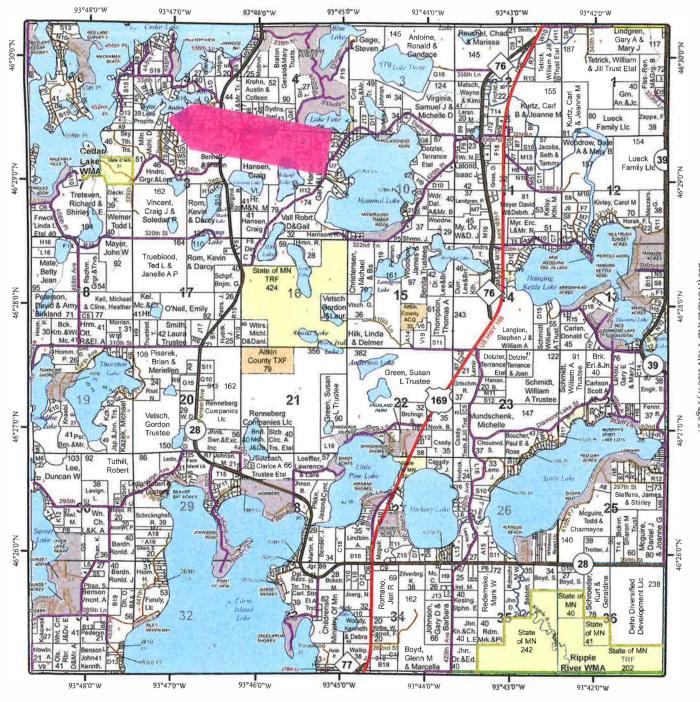

# County Board of Equalization Appeal Information Sheet

**Appointment Time:** 5:25 pm with Crouser

Owner Name: Patrick & Luann Corcoran

**Property ID#:** 07-0-010102

Physical Address: 32964 Peony Avenue, Aitkin, MN

Estimated Market Value 2021 Assessment: \$221,200

Classification 2021 Assessment: Seasonal – Residential Recreational

Estimated Market Value 2022 Assessment: \$ 289,800

Classification 2022 Assessment: Seasonal – Residential Recreational

**Decision of Local Board (if applicable):** Farm Island Township voted no change so we could gather and review more information to present to the County Board.

**Summary of Issue:** The value is too high for the area. Peony Avenue is a private road and not maintained by the county, and will never be (including snow plowing, fire service, etc.)

#### Assessor's Recommendation:

- COG (Common Owner Group) all four parcels: lakeshore and acreage.
- Discount lake frontage -35% to equalize around the lake.
- This would change the value of this parcel to \$ 272,000, a reduction of \$ 17,800.

#### Comments:

- Combining parcels into Common Owner Groups is something we typically do for contiguous parcels in the same ownership.
- I reviewed the discounts on the lake and determined these parcels should receive the same or similar discounts as the parcels on the northwest corner of the lake.