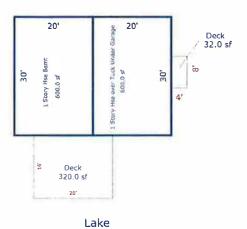

|            |        |               |      |      |             |        |  |
| BAS    | BASE A | AREA       | 3    | AVERAGE   | 18    | 48  | 864        |      |          | 22.77      | 19,673 | 1             | 1.00 | 1.00 | 25,575      | 25,575 |  |
|        |        |            | Effe | ctive BAS | rate: |     | 29.60      | To   | otals:   |            | 19,673 |               |      |      | 25,575      | 25,575 |  |
|        |        |            | Gro  | und floor | area: |     | 864        |      |          |            |        |               |      |      |             |        |  |
|        |        |            | ~~   | 51        |       |     | 0.64       |      |          |            |        |               |      |      |             |        |  |















Parcel Nbr: 07-0-010102

4621 PRD Production 2022 Property Assessment Record AITKIN COUNTY 4/15/22 Page Fee Owner: 117176 FALCO: LEGAL DESCRIPTION: DISTRICTS: Twp/City .: 7 Sec/Twp/Rge : 5 46.0 27 Acres: CORCORAN, PATRICK & LUANN FARM ISLAND TWP 4.05 School . . : 1 117176 FALCO:F.O. AITKIN PT OF SE-SN AS IN DOC 383684 (PT TRACT F) Taxpaver: Lake . . . : 1016300 TAYLOR LAKE CORCDRAN, PATRICK & LUANN Parcel notes: 2180 WALLINGFORD IN RA 11/13/2019 SMW NOODBURY MN 55125 10/2019 LISTED FOR \$49,900 WITH RE/MAX MORTHT AND RA 2/12/2015 SMW 1/15/2013 SMW: REMOVED -50% ADJ TO LAKE FRONTAGE AND LAND BECAUSE ILLEGAL LOT SPLIT HAS BEEN REMEDIED On 03/27/2009 at 13:48. LDT1 wrote: ILLEGAL LOT SPLIT -50% ADJ UNTIL CORRECTED RA 11/16/2009 SMW SALES HISTORY: ------ | TRANSFER HISTORY: ------Date Inst R